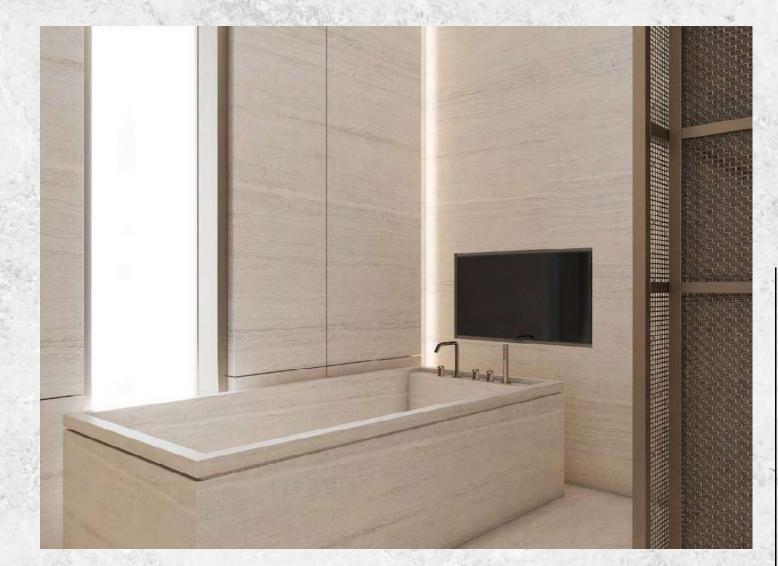

#### MARBLE BATHROOM

The bathrooms are tiled in beige and taupe tones and are complemented by a black marble sink, builtin shower, bathtub with TV and decorative partitions.