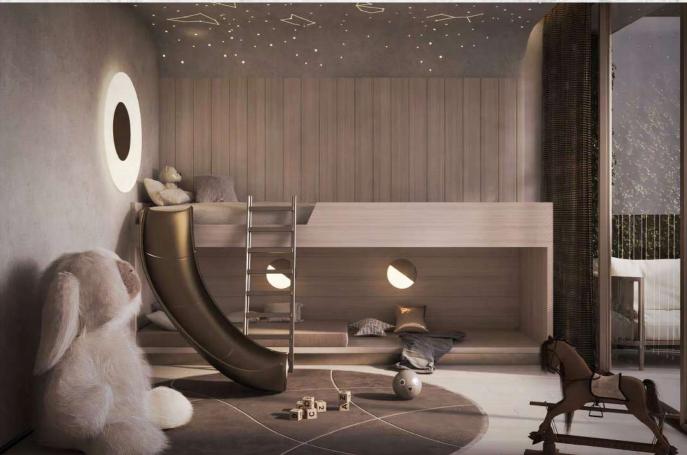

#### CHILDREN'S ROOMS

On the first and second floors there are spacious rooms and halls for children's games and leisure.

LIVING ROOM WITH HOME CINEMA ON THE GROUND FLOOR