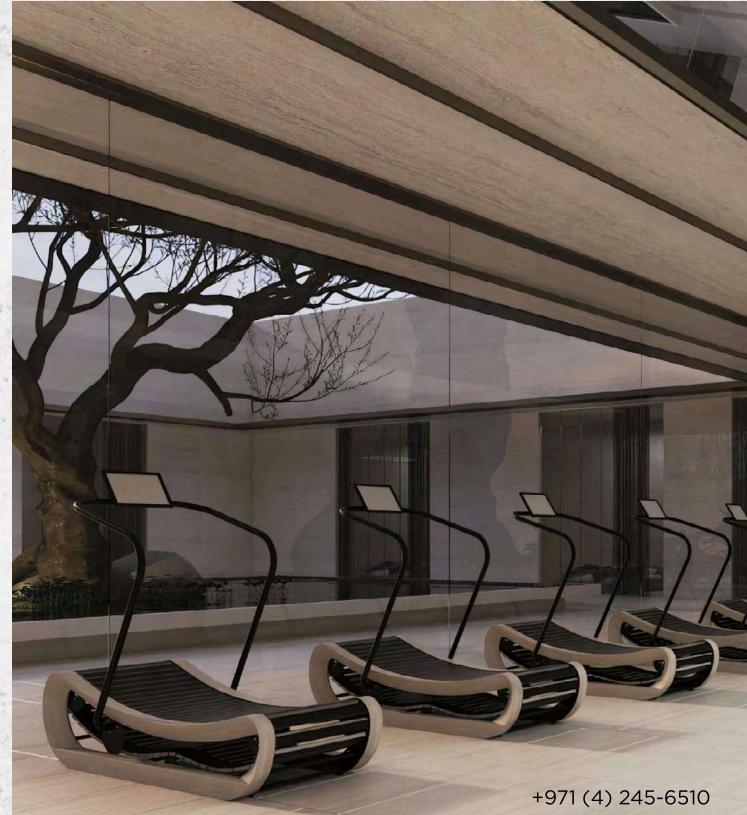

#### THE GYM

Work out in the equipped cool room at any time of the day, admiring the panoramic soothing views.