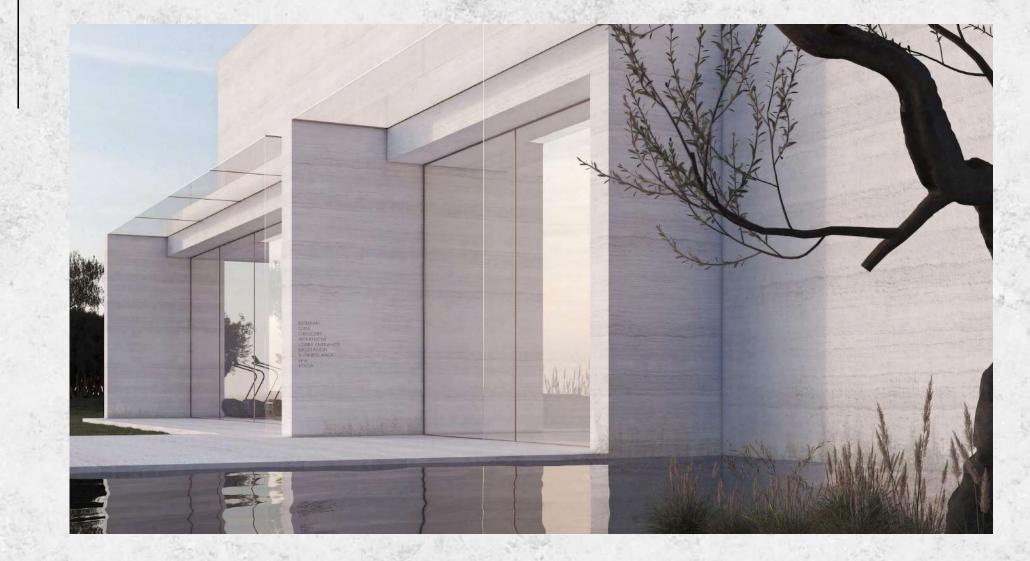

#### STONE FACADE

The townhouses are designed in a modern style, where the beige stone facade plays in unison with the stone fence around the perimeter, while the wood paneling and slatted balcony railings repeat the natural landscape.

UNITY WITH NATURE THANKS TO WOODEN ELEMENTS