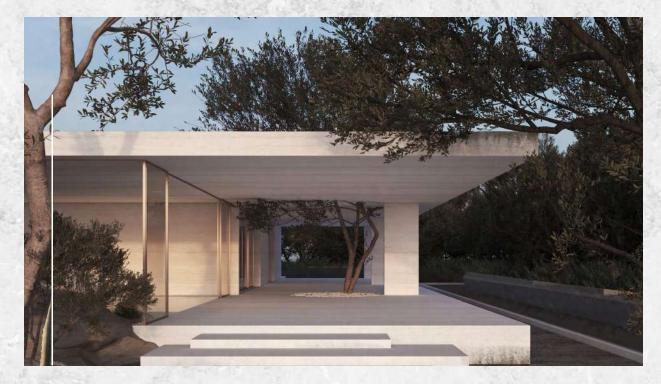

#### STONE FACADE

The townhouses are designed in a modern style, where the beige stone facade plays in unison with the stone fence around the perimeter, while the wood paneling and slatted balcony railings repeat the natural landscape.

UNITY WITH NATURE THANKS TO WOODEN ELEMENTS