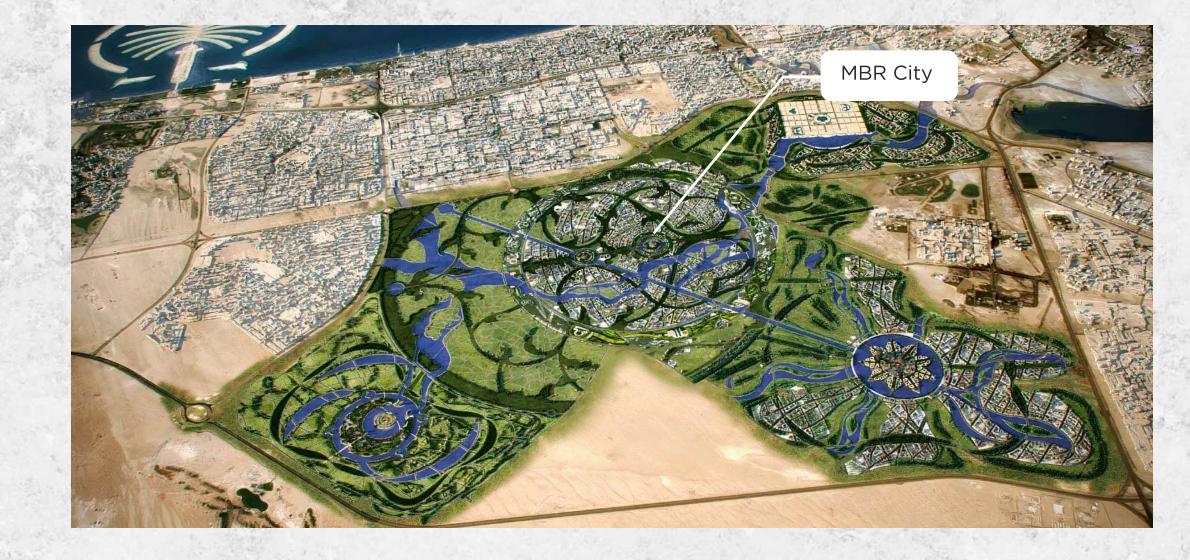

#### FAST DEVELOPING AREA

Mohammed Bin Rashid City is one of the largest new mixed-use and residential construction projects. The project plan includes its own monorail linking the area with Dubai and Al Maktoum International Airports, the Mall of the World with the world's largest swimming pool, hospitals, schools, hotels, sports centers and landscaped parks.