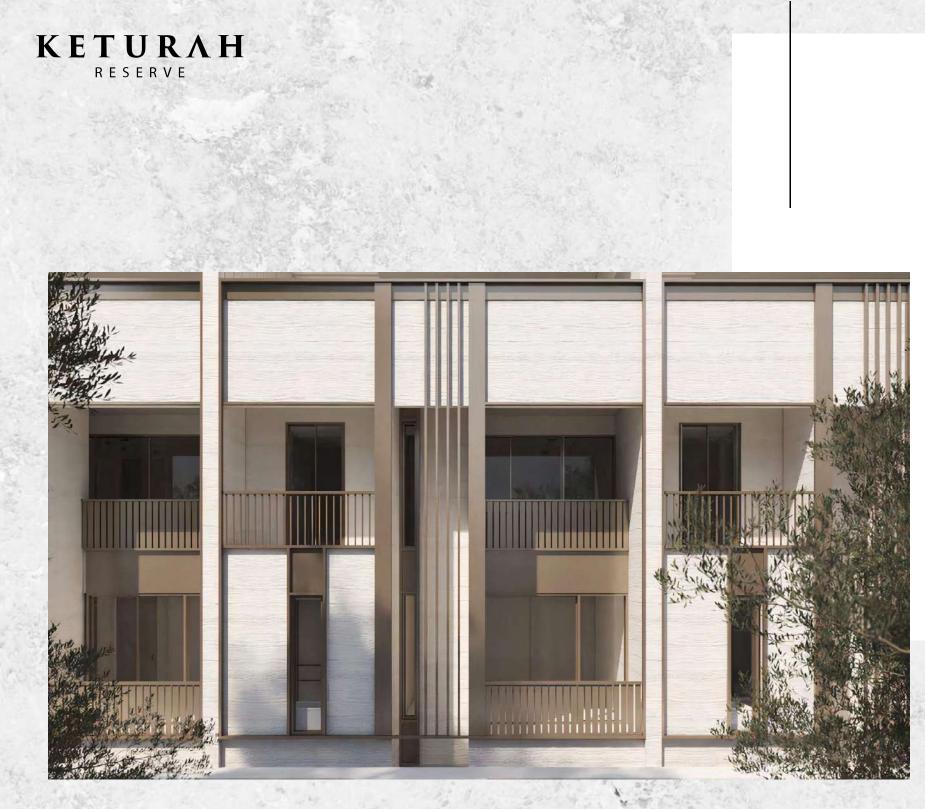

#### STONE FACADE

The townhouses are designed in a modern style, where the beige stone facade plays in unison with the stone fence around the perimeter, while the wood paneling and slatted balcony railings repeat the natural landscape.