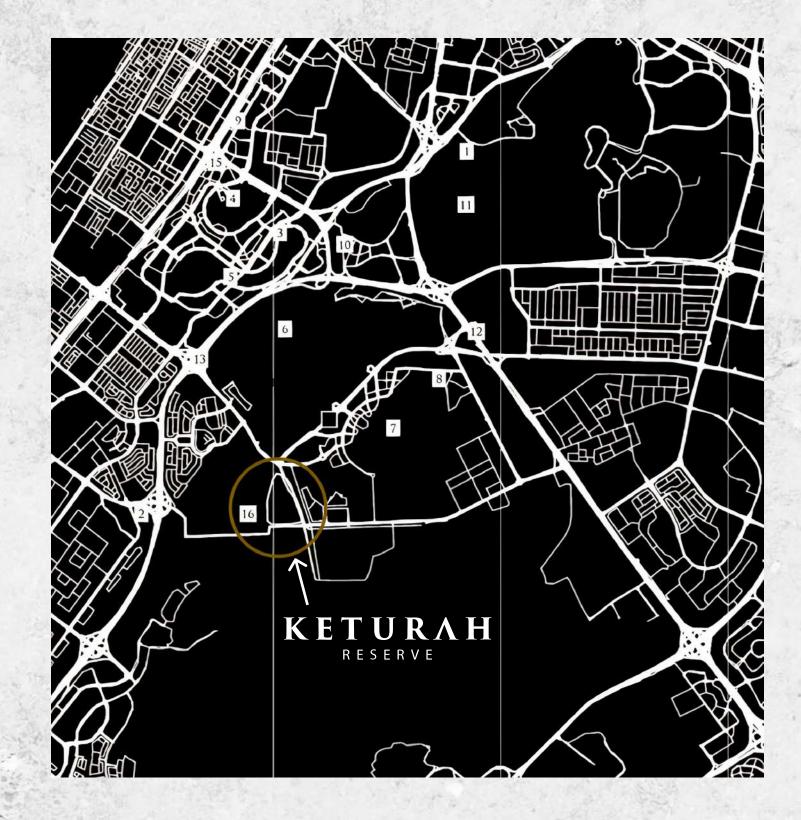

#### 15 MINUTES FROM THE CENTRAL DISTRICTS

The Dubai Mall is 12 minutes away and the Mall of the Emirates is 15 minutes away. Downtown Dubai and the legendary Burj Khalifa are a 12-minute drive, Jumeirah Beach and Madinat Jumeirah Beach are a 15-minute drive, and Dubai Marina and Palm Jumeirah are a 20-minute drive. Dubai International Airport bred 18 minutes away

#### FAST DEVELOPING AREA

Mohammed Bin Rashid City is one of the largest new mixed-use and residential construction projects. The project plan includes its own monorail linking the area with Dubai and Al Maktoum International Airports, the Mall of the World with the world's largest swimming pool, hospitals, schools, hotels, sports centers and landscaped parks.