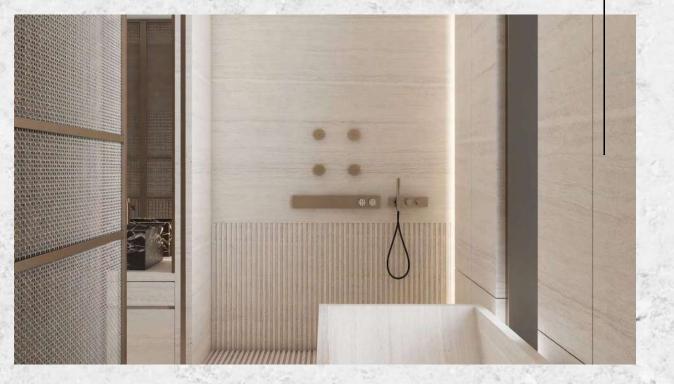

#### MARBLE BATHROOM

The bathrooms are tiled in beige and taupe tones and are complemented by a black marble sink, builtin shower, bathtub with TV and decorative partitions.