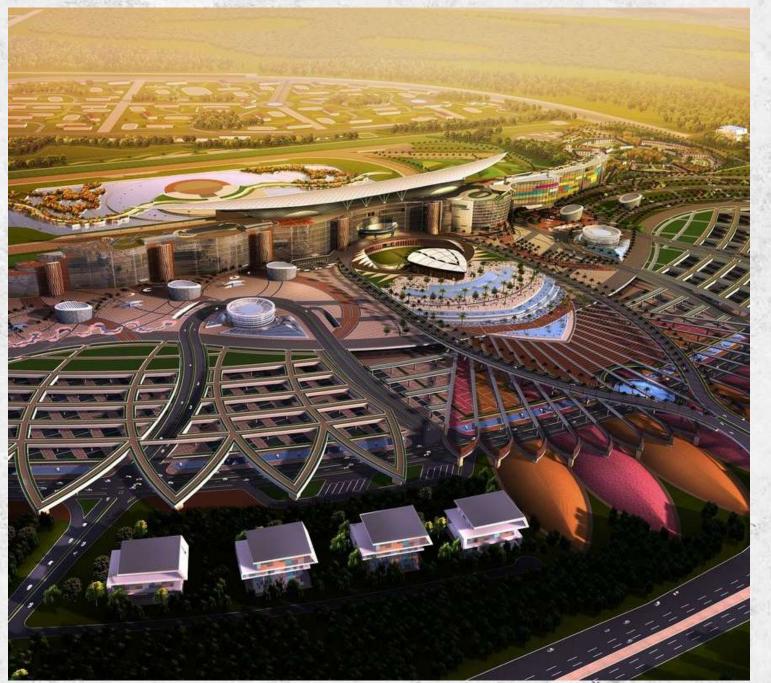

#### FAST DEVELOPING AREA

Mohammed Bin Rashid City is one of the largest new mixed-use and residential construction projects. The project plan includes its own monorail linking the area with Dubai and Al Maktoum International Airports, the Mall of the World with the world's largest swimming pool, hospitals, schools, hotels, sports centers and landscaped parks.