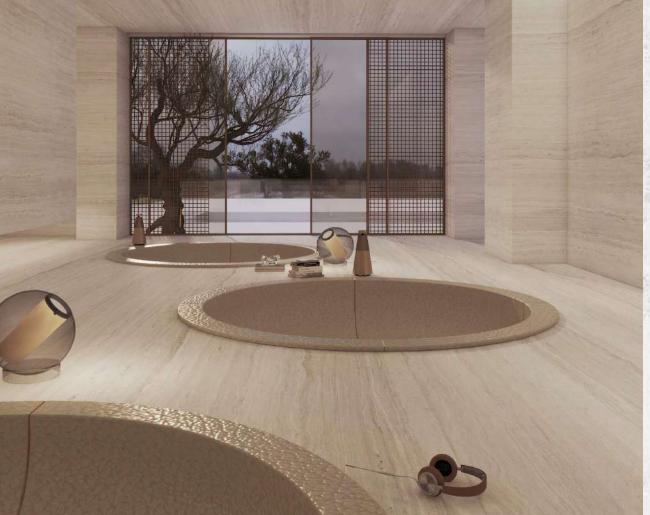

shower, bathtub with TV and decorative partitions.







#### CHILDREN'S ROOMS

On the first and second floors there are spacious rooms and halls for children's games and leisure.





LIVING ROOM WITH HOME CINEMA ON THE GROUND FLOOR



# SPACIOUS OFFICE

300

.

28







#### TERRACE AND POOL

Townhouses with 4 bedrooms boast an outdoor terrace and a private courtyard with a swimming pool on the ground floor.



# POOL ON THE TERRITORY

ETURAH

RESERVE

+971 (4) 245-6510

#### ROOF WITH TERRACE

**K E T U R Λ H** R E S E R V E

The outdoor roof terrace is complemented by a cozy seating area and open kitchen, creating a peaceful space for al fresco dining and warm conversations.

#### TOWNHOUSE LAYOUTS



K E T U R A H

#### TOWNHOUSE LAYOUTS



**KETURAH** 

#### TOWNHOUSE LAYOUTS









#### **BUSINESS CENTER**

A 24-hour business center is located on the project site with townhouses. You can snuggle up in a chair with a book from the circular reference library, or sit in a personalized cooling capsule for sound therapy, research, or telecommuting.





# ZONE FOR MEDITATION



#### THE GYM

Work out in the equipped cool room at any time of the day, admiring the panoramic soothing views.



## POOL WITH BIKES

The project will delight with the Invigorate Space indoor gym with a variety of group workouts, for example, a ride on water bikes.





#### EVENT AREA WITH SEATING AND EQUIPPED KITCHEN





# POOL IN GREEN

|  |   |  |  |      | 1924 BARBARA DE CARACTA<br>2000 BRANDER ALBERT<br>2004 CONTRACT ALBERT<br>2004 CONTRACT ALBERT<br>2004 BRANDER ANCORE |  |
|--|---|--