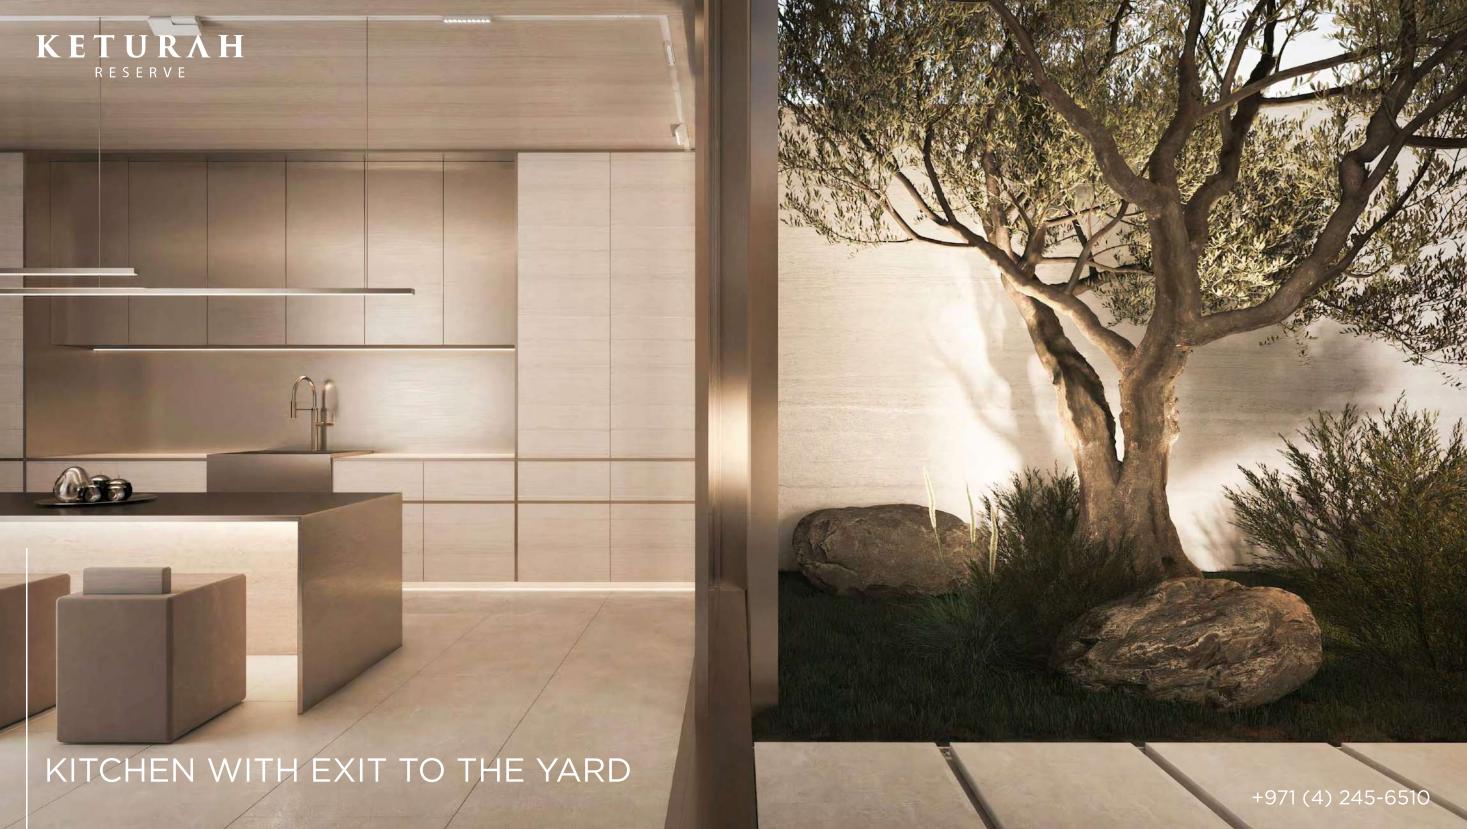

#### NATURAL FINISHING

The interiors are made of natural materials in pastel colors. Wooden floors are elegantly combined with stone-look walls and stone countertops.

UNITY WITH NATURE THANKS TO WOODEN ELEMENTS