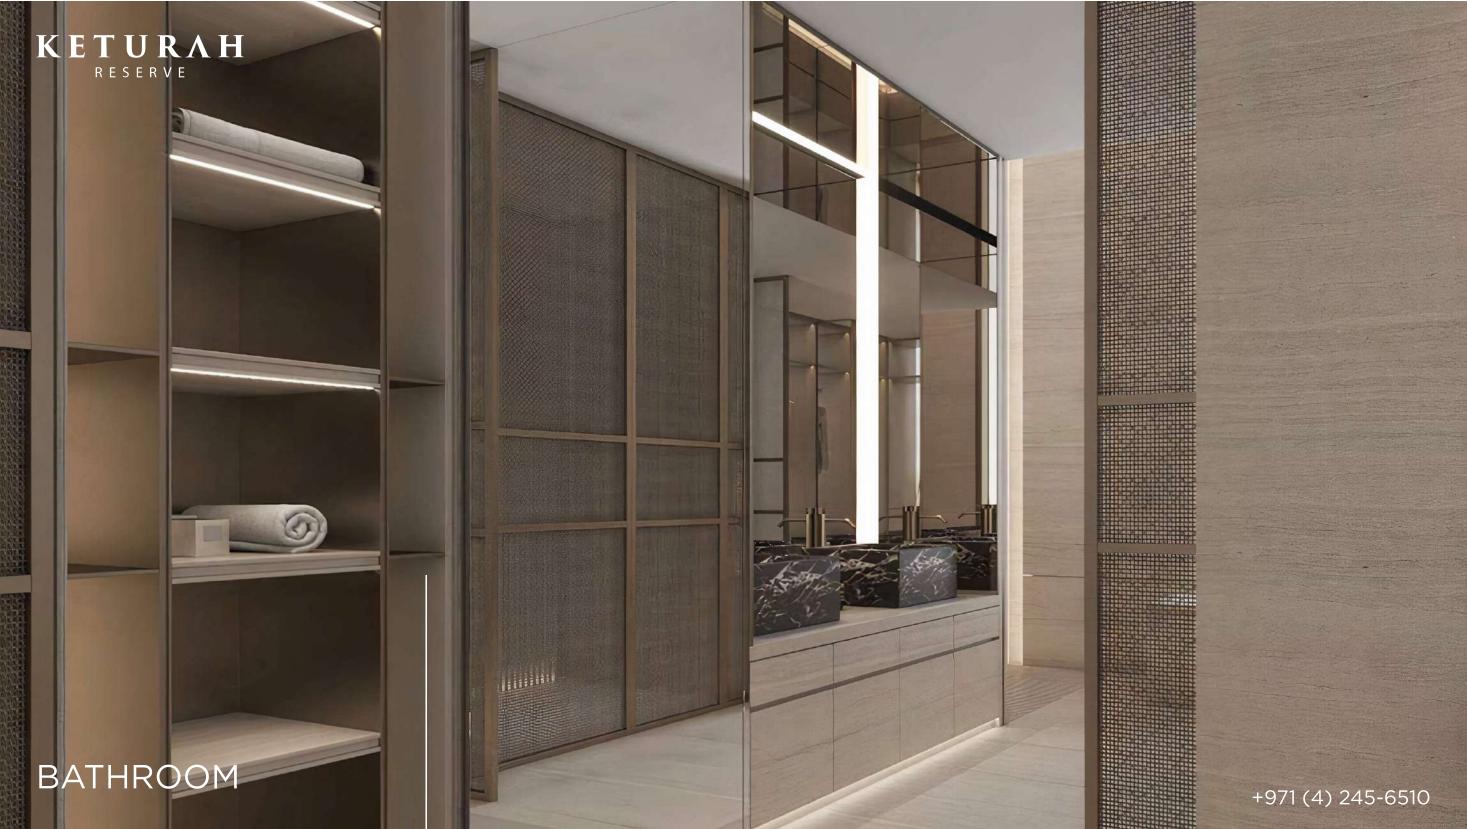

#### MARBLE BATHROOM

The bathrooms are tiled in beige and taupe tones and are complemented by a black marble sink, builtin shower, bathtub with TV and decorative partitions.