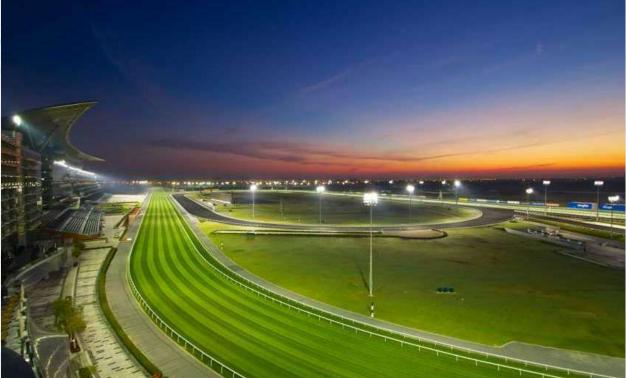

#### HIPPODROME MEYDAN

Keturah Reserve is an 8-minute drive from Meydan Hippodrome. Meydan is a complex directly from the hippodrome with stands, as well as a five-star Meydan hotel, an IMAX cinema for 585 spectators, a marina, a horse racing history museum, restaurants and parking for 8622 cars.