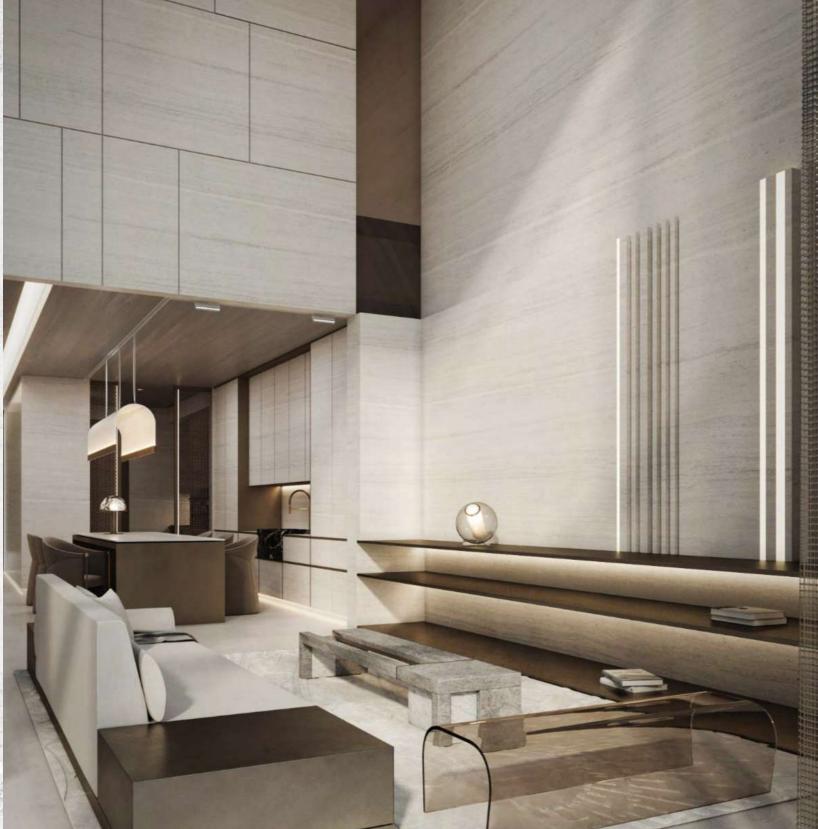

#### NATURAL FINISHING

The interiors are made of natural materials in pastel colors. Wooden floors are elegantly combined with stone-look walls and stone countertops.